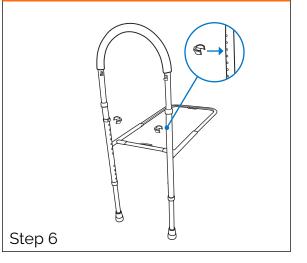

usion, pain, hypoxia, or needing to go to the bathroom can cause a bed rail user to attempt to climb over, around, between, or through the rails, or over the footboard, possibly causing death or injury. Bed rail user should be monitored to make sure such actions do not occur and to give help if necessary.

Do not place babies in bed fitted with bed rails. Do not allow children to play on or around bed rails. These bed rails are not to be used to prevent children from falling out of bed.

If gap between bed rail and mattress is more than 2" readjust so the bed rail is flush against the mattress.

If this item is being purchased for someone, be sure to explain the benefits and the dangers of bed rails.







#### nsert foam handle



## Use E-clips (x2) to secure handle and addjust height



### Add mesh pouch



Secure safety strap by looping around bedrail and back throughslot on underbed frame



# Warranty

Your Mobilita branded product is warrantied to be free of defects in materials and workmanship for the product of the original consumer purchaser.

This device was built to exacting standards and carefully inspected prior to shipment. This Warranty is an expression of our confidence in the materials and workmanship of our products and our assurance to the consumer of years of dependable service.

This warranty does not cover device failure due to owner misuse or negligence, or normal wear and tear. The warranty does not extend to non-durable components, such as rubber accessories, casters, and grips, which are subject to normal wear and need periodic replacement.

If