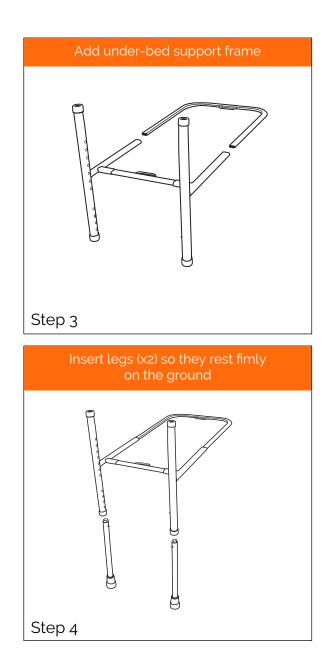

### Add mesh pouch

Secure safety strap by looping around bedrail and back throughslot on underbed frame