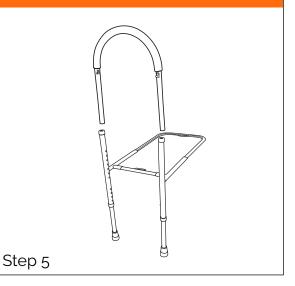

ly movements.

Conditions such as agitation, dilirium, confusion, pain, hypoxia, or needing to go to the bathroom can cause a bed rail user to attempt to climb over, around, between, or through the rails, or over the footboard, possibly causing death or injury. Bed rail user should be monitored to make sure such actions do not occur and to give help if necessary.

Do not place babies in bed fitted with bed rails. Do not allow children to play on or around bed rails. These bed rails are not to be used to prevent children from falling out of bed.

If gap between bed rail and mattress is more than 2" readjust so the bed rail is flush against the mattress.

If this item is being purchased for someone, be sure to explain the benefits and the dangers of bed rails.







#### nsert foam handle



## Use E-clips (x2) to secure handle and addjust height



### Add mesh pouch



Secure safety strap by looping around bedrail and back throughslot on underbed frame



# Warranty

Your Mobilita branded product is warrantied to be free of defects in materials and workmanship for the product of the original consumer purchaser.

This device was built to exacting standards and carefully inspected prior to shipment. This Warranty is an expression of our confidence in the materials and workmanship of our products and our assurance to the consumer of years of dependable service.

This warranty does not cover device failure due to owner misuse or negligence, or normal wear and tear. The warranty does not extend to non-durable components, such as rubber accessories, casters, and grips, which are