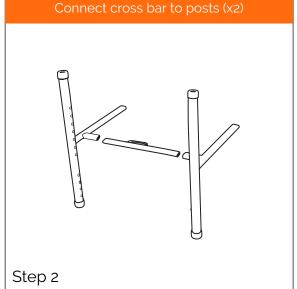

the loss of control of bodily movements.

Conditions such as agitation, dilirium, confusion, pain, hypoxia, or needing to go to the bathroom can cause a bed rail user to attempt to climb over, around, between, or through the rails, or over the footboard, possibly causing death or injury. Bed rail user should be monitored to make sure such actions do not occur and to give help if necessary.

Do not place babies in bed fitted with bed rails. Do not allow children to play on or around bed rails. These bed rails are not to be used to prevent children from falling out of bed.

If gap between bed rail and mattress is more than 2" readjust so the bed rail is flush against the mattress.

If this item is being purchased for someone, be sure to explain the benefits and the dangers of bed rails.







#### nsert foam handle



## Use E-clips (x2) to secure handle and addjust height



### Add mesh pouch



Secure safety strap by looping around bedrail and back throughslot on underbed frame



# Warranty

Your Mobilita branded product is warrantied to be free of defects in materials and workmanship for the product of the original consumer purchaser.

This device was built to exacting standards and carefully inspected prior to shipment. This Warranty is an expression of our confidence in the materials and workmanship of our products and our assurance to the consumer of years of dependable service.

This warranty does not cover device failure due to owner misuse or negligence, or normal wear and tear. The warranty does not extend to non-durable components, such as rubber accessories, c