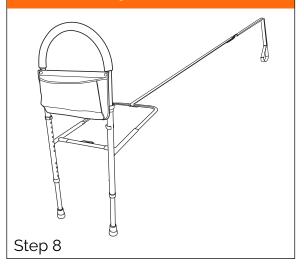

### Add mesh pouch

Secure safety strap by looping around bedrail and back throughslot on underbed frame