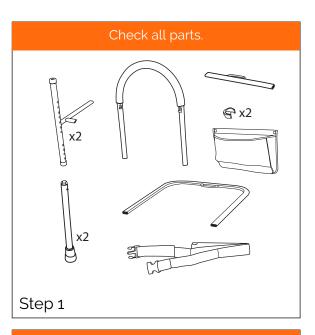

#### nsert foam handle

## Use E-clips (x2) to secure handle and addjust height

### Add mesh pouch

Secure safety strap by looping around bedrail and back throughslot on underbed frame