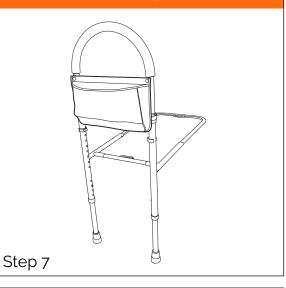

### Add mesh pouch

Secure safety strap by looping around bedrail and back throughslot on underbed frame