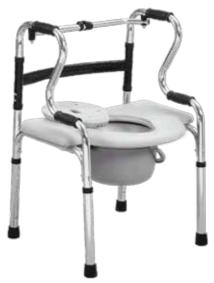

#### **Instructions and Illustrations**

0]. As a commode chair, the instructions and installation of M305

- Open the buckle Put seat button on the support tube, forced to press the seat plate into that.
- Hard to press the next buckle cover, can be fastening. - Move the seat plate to the middle of the support tube.
- Put the bucket into buckle, ensure the installation is secure, then can be used.

## O2. As a Shower chair, the instructions and installation Of M305

Remove the bucket, put a small cover, then the shower chair can be used.

O3. As a walker, the instructions and installation Of M3O5

Remove the bucket and sitting plate, you can press the bullet sleeve, and turn the armrest inward, the walker immediately convertible.