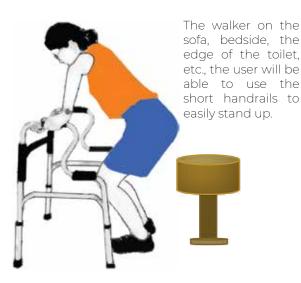

## O4. As a handrail, the instructions and installation of M305

05. As a toilet seat raiser, the instructions and installation of M305

Adjust the height of the foot tube to achieve the toilet seat raiser function.

After the increase, please sit gently, to avoid shaking