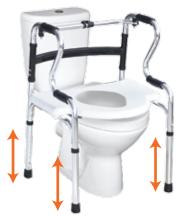

## O4. As a handrail, the instructions and installation of M305

05. As a toilet seat raiser, the instructions and installation of M305

Adjust the height of the foot tube to achieve the toilet seat raiser function.

After the increase, please sit gently, to avoid shaking