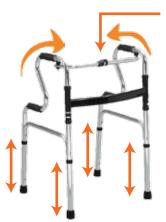

## O2. As a Shower chair, the instructions and installation Of M305

Remove the bucket, put a small cover, then the shower chair can be used.

O3. As a walker, the instructions and installation Of M3O5

Remove the bucket and sitting plate, you can press the bullet sleeve, and turn the armrest inward, the walker immediately convertible.

When close, press down.

Rotate the handrail.

When the release button are on the upper/ lower slot, the walker is fixed/ moved.

Press the release button to adjust the height of foot tube.