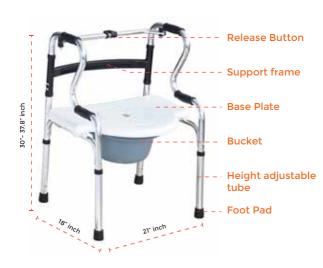

#### Weight Capacity: 100 Kg

Overall Height : 30 - 37.8"

Overall Width : 21"

Overall Depth : 18"

Overall Product Weight : 6.4 Kg

#### **Instructions and Illustrations**

0]. As a commode chair, the instructions and installation of M305

- Open the buckle Put seat button on the support tube, forced to press the seat plate into that.
- Hard to press the next buckle cover, can be fastening. - Move the seat plate to the middle of the support tube.
- Put the bucket into buckle, ensure the installation is secure, then can be used.

## O2. As a Shower chair, the instructions and installation Of M305

Remove the bucket, put a small cover, then the shower chair can be used.

O3. As a walker, the instructions and installation Of M3O5

Remove the bucket and sitting plate, you can press the bullet sleeve, and turn the armrest inward, the walker immediately convertible.

When close, press down.

Rotate the handrail.

When the release button are on the upper/ lower slot, the walker is fixed/ moved.

Press the release button to adjust the height of foot tube.

## O4. As a handrail, the instructions and installation of M305

05. As a toilet seat raiser, the instructions and installation of M305

Adjust the height of the foot tube to achieve the toilet seat raiser function.