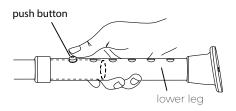

Insert each leg tube 1 & intohe seat 1.2 location. (Caution: For secure installation, make sure the button on each leg is fully engaged to the hub on the seat). Depress the push button and pull the lower leg to the

#### **HEIGHT ADJUSTMENT**

Depress the push button and pull the lower leg to the desired length; ensure that the push button snaps through the latch hole. Repeat with remaining legs, so that all legs are adjusted to the same length.