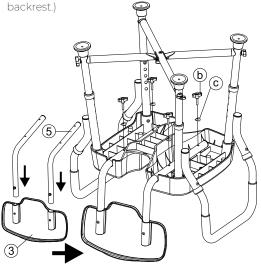

| Parts                     | NO.      | Qty |
|---------------------------|----------|-----|
| Leg tul                   | pe-1 (1) | 2   |
| Leg tub                   | pe-2 2   | 2   |
| Backr                     | est 3    | 1   |
|                           | Seat 4   | 1   |
| Tubes for back            | (rest 5  | 2   |
| Hand rest                 | tube 6   | 2   |
| tub                       | ре А     | 1   |
| tu                        | be B B   | 1   |
| Screw-M6                  | ×28L (a) | 1   |
| சூசிசூசிசூசிசிசி Screw-M6 | x38L (b) | 8   |
| මරුම් R Type W<br>මරුම්   | asher ©  | 9   |

Put tube (a) on (a) in the cross position and then screw tube (b) n B (with parts c (c) in (t) e center. After assembled, turn the cross leg set to opposite side. As shown in partial magnified figure, screw parts (c) & (c) wit leg tube tightly.

4 Assemble the backrest into back tubes. Fix the four points of tubes 5 onto seat with parts 6 & (caution : for secure installation, make sure the button on each tube is fully engaged to the hub on the