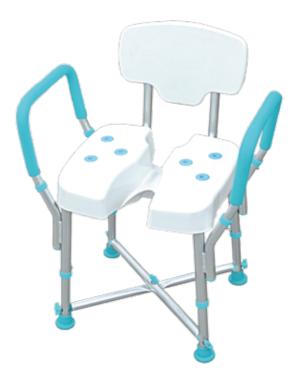

# Ibiza Premium Shower chair

with Armrest

**CODE M402** 

www.mobilita.in TollFree : 1800 121 8485

## Weight Capacity: 227 Kg

Mobilita Shower Chair is a product of quality engineering and is manufactured to meet rigid specifications.

Please read this manual carefully to ensure safe usage and understanding of maintenance instructions.