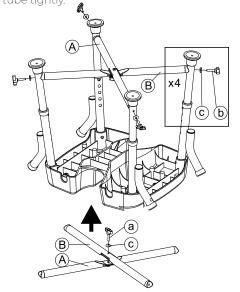

Put tube (a) on (a) in the cross position and then screw tube (b) n B (with parts c (c) in (t) e center. After assembled, turn the cross leg set to opposite side. As shown in partial magnified figure, screw parts (c) & (c) wit leg tube tightly.

4 Assemble the backrest into back tubes. Fix the four points of tubes 5 onto seat with parts 6 & (caution : for secure installation, make sure the button on each tube is fully engaged to the hub on the