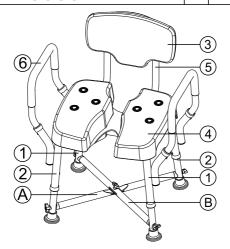

| Parts                     | NO.      | Qty |
|---------------------------|----------|-----|
| Leg tul                   | pe-1 (1) | 2   |
| Leg tub                   | pe-2 2   | 2   |
| Backr                     | est 3    | 1   |
|                           | Seat 4   | 1   |
| Tubes for back            | (rest 5  | 2   |
| Hand rest                 | tube 6   | 2   |
| tub                       | ре А     | 1   |
| tu                        | be B B   | 1   |
| Screw-M6                  | ×28L (a) | 1   |
| சூசிசூசிசூசிசிசி Screw-M6 | x38L (b) | 8   |
| මරුම් R Type W<br>මරුම්   | asher ©  | 9   |