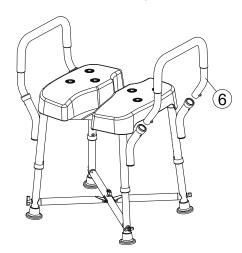

## Weight Capacity: 227 Kg

Mobilita Shower Chair is a product of quality engineering and is manufactured to meet rigid specifications.

Please read this manual carefully to ensure safe usage and understanding of maintenance instructions.

4 Assemble the backrest into back tubes. Fix the four points of tubes 5 onto seat with parts 6 & (caution : for secure installation, make sure the button on each tube is fully engaged to the hub on the