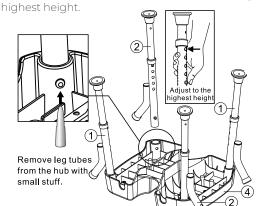

Insert each leg tube 1 & intohe seat 1.2 location. (Caution: For secure installation, make sure the button on each leg is fully engaged to the hub on the seat). Depress the push button and pull the lower leg to the

#### **HEIGHT ADJUSTMENT**

Depress the push button and pull the lower leg to the desired length; ensure that the push button snaps through the latch hole. Repeat with remaining legs, so that all legs are adjusted to the same length.